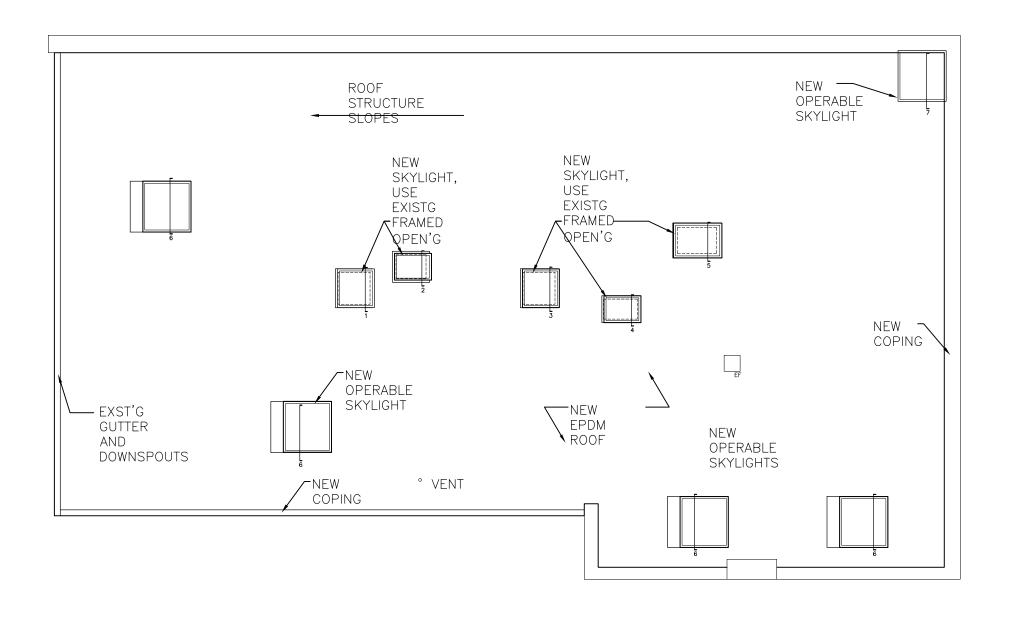

LOWER ROOF PLAN

Somerville Avenue Somerville, Massachusett

| Some                             | rville, l                                                  | Mass            | achus  | etts    |
|----------------------------------|------------------------------------------------------------|-----------------|--------|---------|
| 374 SOME<br>SOMERVI<br>617.628.2 | EALY ARCHERVILLE AVILLE, MA 0717                           | 'ENUE<br>2143   |        |         |
| RSE ASS<br>63 PLEAS              | JRAL ENGIN<br>SOCIATES II<br>SANT STRE<br>TOWN, MA<br>9300 | nc.<br>ET, SUIT | E 300  |         |
| 235 LITTI                        | CONSULTIN<br>LETON ROADRD, MA 0°                           | AD, SUITE       |        |         |
| CIVIL ENG                        | SINEER                                                     |                 |        |         |
| EXTERIO                          | R ENVELOF                                                  | PE CONS         | ULTANT |         |
| HASTING<br>142 HANI              | INSULTANT<br>GS CONSUL<br>LON ROAD<br>ON, MA 01<br>3417    | TING            |        |         |
|                                  |                                                            |                 |        |         |
| Issued f                         | or:                                                        |                 |        |         |
| Project                          | Number:                                                    |                 |        |         |
| Date:                            |                                                            | М               | ARCH 8 | 3, 2018 |
| Date:                            | Revision                                                   | n:              | Date:  |         |
|                                  |                                                            |                 |        |         |
|                                  |                                                            |                 |        |         |
|                                  |                                                            |                 |        |         |
|                                  |                                                            |                 |        |         |
|                                  |                                                            |                 |        |         |
|                                  |                                                            |                 |        |         |

Scale:

1/8" = 1'-0"

UPPER ROOF PLAN

Somerville Avenue Somerville,

<u>Mass</u>achusetts ARCHITECT

374 SOMERVILLE AVENUE SOMERVILLE, MA 02143 617.628.2717

STRUCTURAL ENGINEER RSE ASSOCIATES Inc.
63 PLEASANT STREET,
SUITE 300
WATERTOWN, MA 02472
617.926.9300