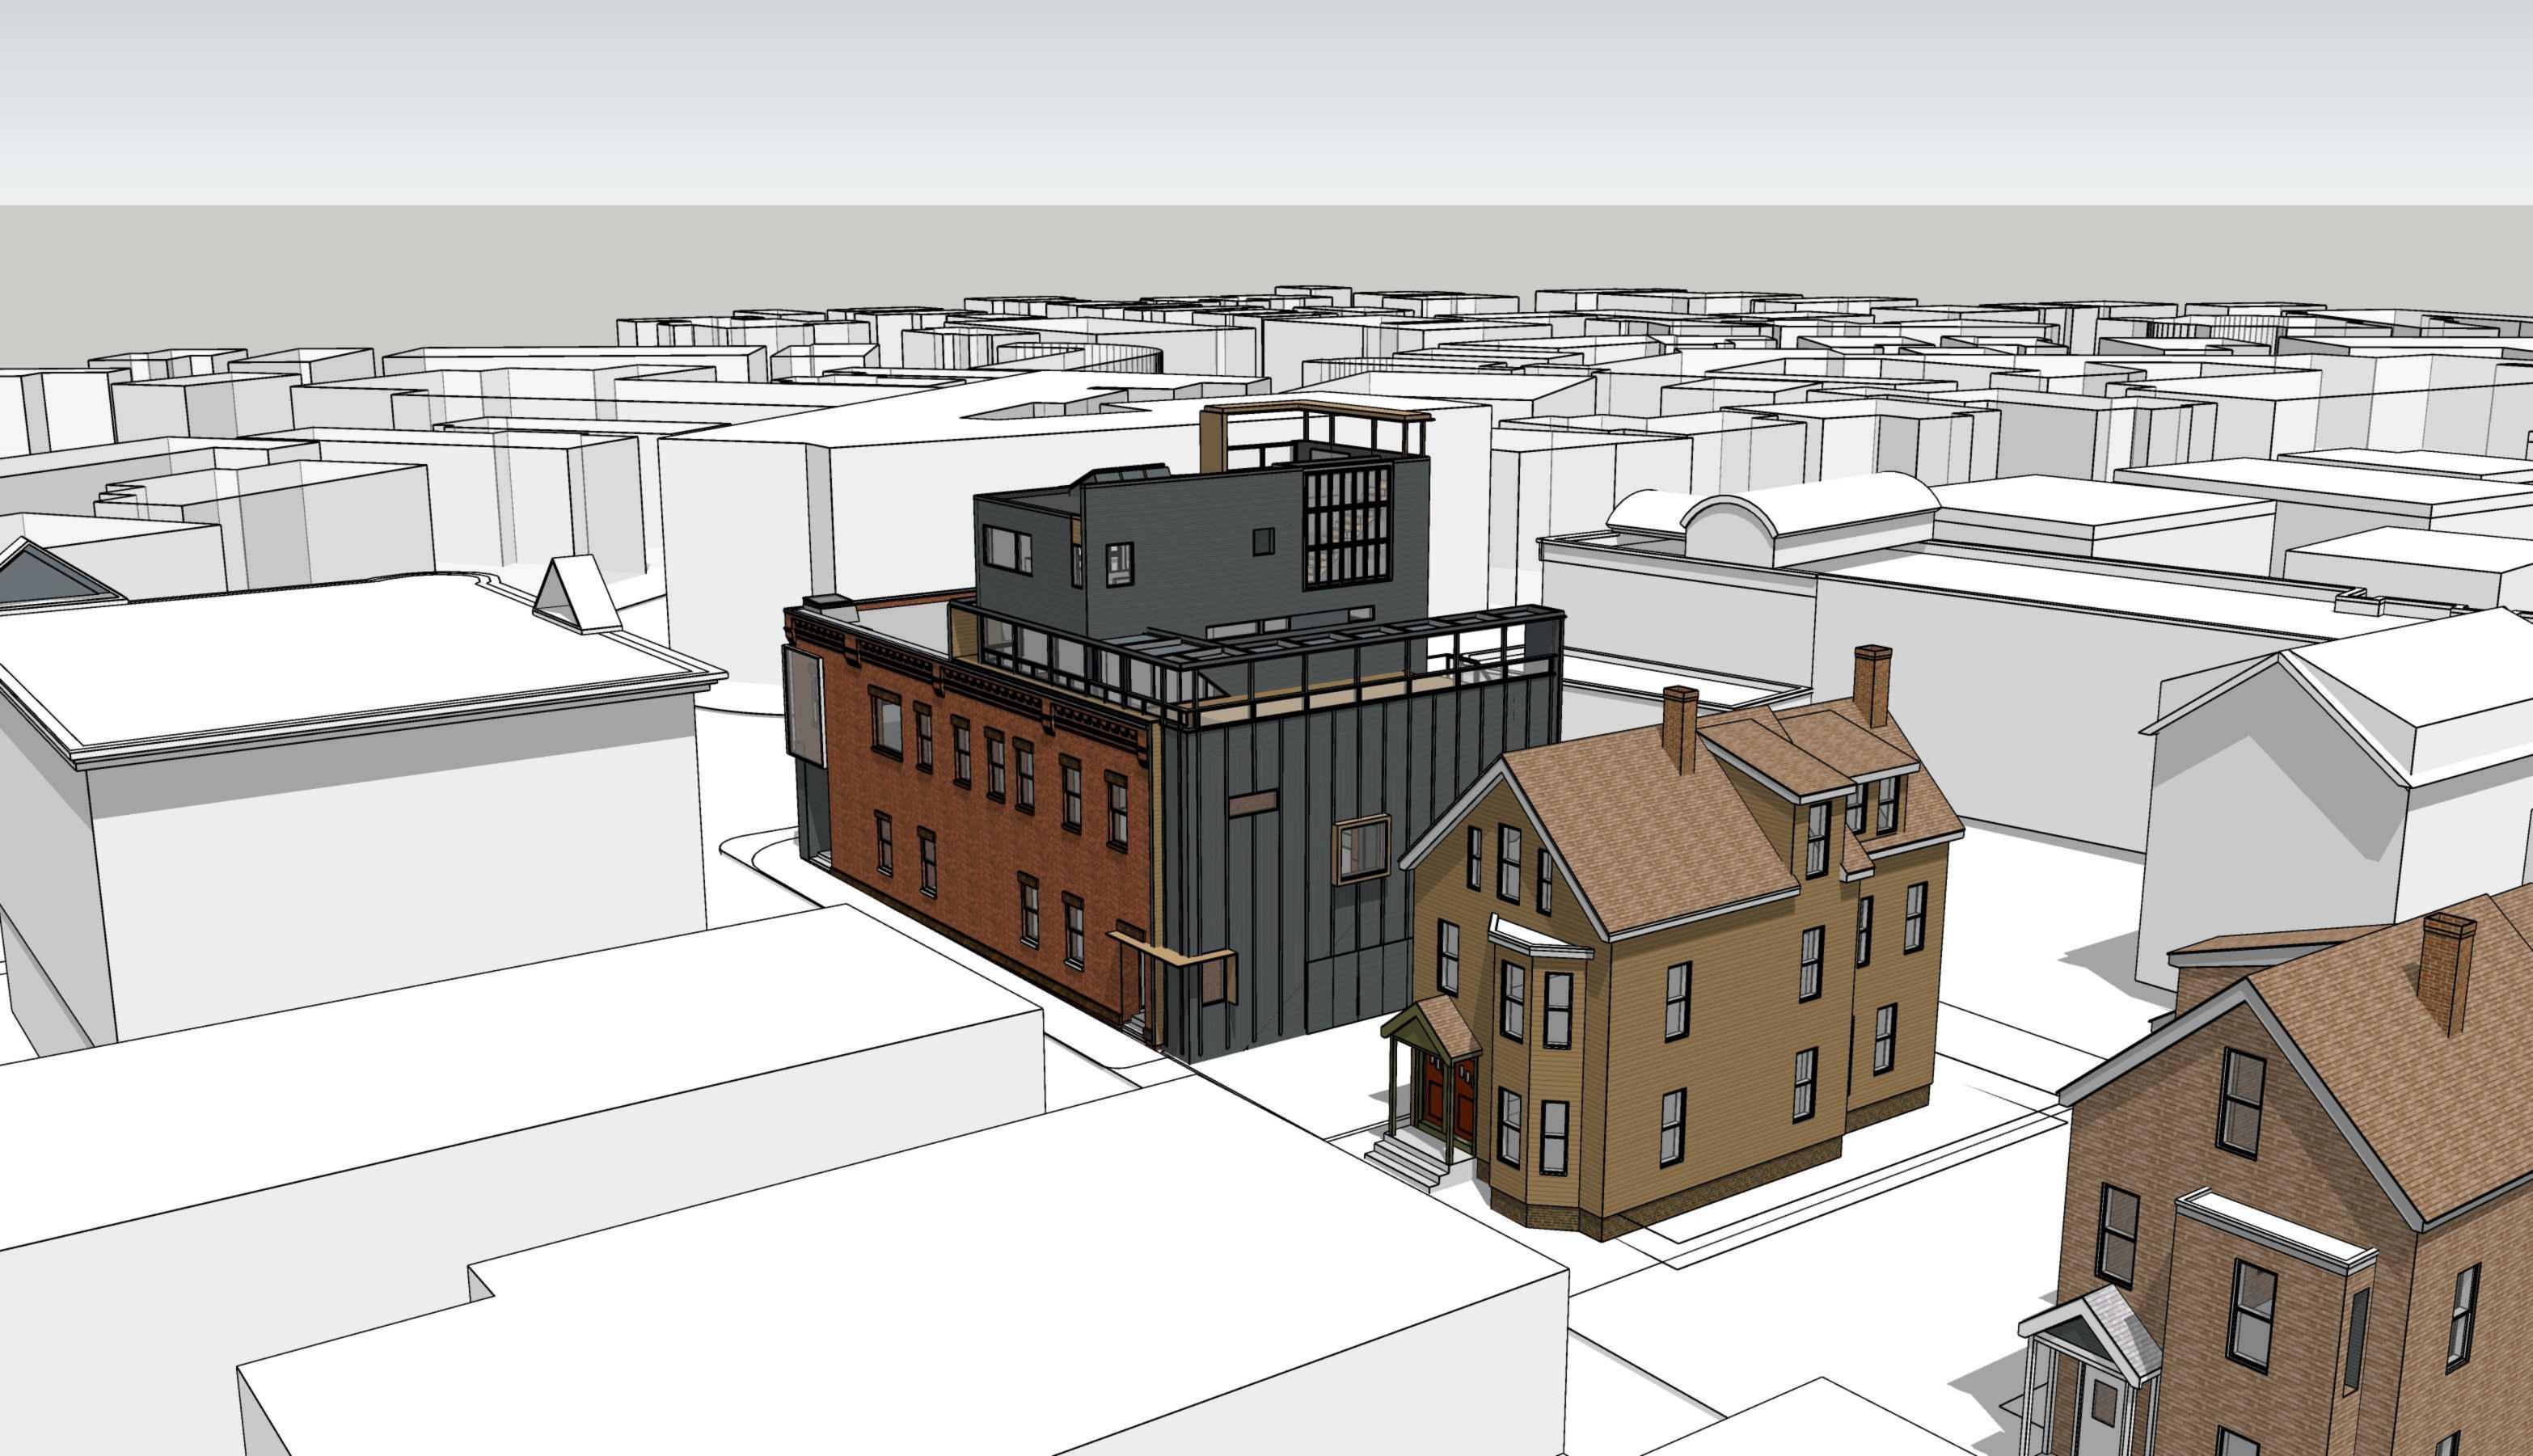

LOWER ROOF PLAN

Somerville Avenue Somerville, Massachusett

| Some                             | rville, l                                                  | Mass            | achus  | etts    |
|----------------------------------|------------------------------------------------------------|-----------------|--------|---------|
| 374 SOME<br>SOMERVI<br>617.628.2 | EALY ARCHERVILLE AVILLE, MA 0717                           | 'ENUE<br>2143   |        |         |
| RSE ASS<br>63 PLEAS              | JRAL ENGIN<br>SOCIATES II<br>SANT STRE<br>TOWN, MA<br>9300 | nc.<br>ET, SUIT | E 300  |         |
| 235 LITTI                        | CONSULTIN<br>LETON ROADRD, MA 0°                           | AD, SUITE       |        |         |
| CIVIL ENG                        | SINEER                                                     |                 |        |         |
| EXTERIO                          | R ENVELOF                                                  | PE CONS         | ULTANT |         |
| HASTING<br>142 HANI              | INSULTANT<br>GS CONSUL<br>LON ROAD<br>ON, MA 01<br>3417    | TING            |        |         |
|                                  |                                                            |                 |        |         |
| Issued f                         | or:                                                        |                 |        |         |
| Project                          | Number:                                                    |                 |        |         |
| Date:                            |                                                            | М               | ARCH 8 | 3, 2018 |
| Date:                            | Revision                                                   | n:              | Date:  |         |
|                                  |                                                            |                 |        |         |
|                                  |                                                            |                 |        |         |
|                                  |                                                            |                 |        |         |
|                                  |                                                            |                 |        |         |
|                                  |                                                            |                 |        |         |
|                                  |                                                            |                 |        |         |

Scale:

1/8" = 1'-0"

UPPER ROOF PLAN

Somerville Avenue Somerville,

<u>Mass</u>achusetts ARCHITECT

374 SOMERVILLE AVENUE SOMERVILLE, MA 02143 617.628.2717

STRUCTURAL ENGINEER RSE ASSOCIATES Inc.
63 PLEASANT STREET,
SUITE 300
WATERTOWN, MA 02472
617.926.9300