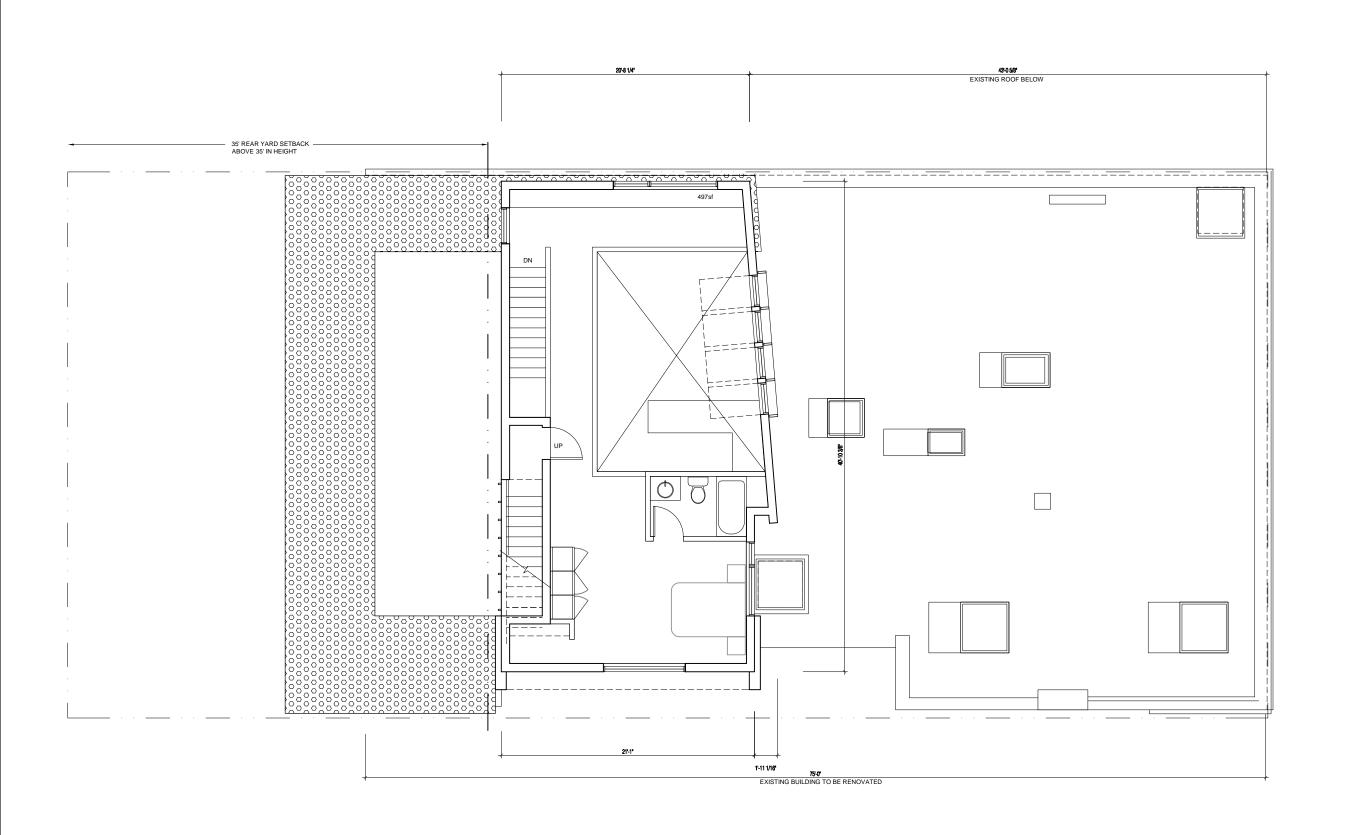

Checked by: 1/8" = 1'-0"

LOFT LEVEL PLAN

Somerville Avenue Somerville, Massachusetts

| Como                               | i viiio, ivi                                                     | 2000011000110 |    |
|------------------------------------|------------------------------------------------------------------|---------------|----|
| 374 SOME<br>SOMERVII<br>617.628.27 | ALY ARCHITE<br>RVILLE AVEN<br>LLE, MA 0214                       | UE<br>3       |    |
| RSE ASS<br>63 PLEAS                | RAL ENGINEE<br>OCIATES Inc.<br>ANT STREET,<br>OWN, MA 024<br>300 | SUITE 300     |    |
| 235 LITTL                          | ONSULTING E<br>ETON ROAD,<br>RD, MA 01886                        | SUITE 5       |    |
| CIVIL ENG                          | INEER                                                            |               | _  |
| EXTERIOR                           | ENVELOPE (                                                       | CONSULTANT    | _  |
| 142 HANL                           | S CONSULTIN<br>ON ROAD<br>ON, MA 01746                           |               | _  |
|                                    |                                                                  |               |    |
| Issued fo                          | or:                                                              |               |    |
| Project N                          | lumber:                                                          |               | _  |
| Date:                              |                                                                  | MARCH 8, 201  | 18 |
| Date:                              | Revision:                                                        | Date:         | _  |
|                                    |                                                                  |               | _  |
|                                    |                                                                  |               | _  |
|                                    |                                                                  |               | _  |
| Drawn by:                          | С                                                                | hecked by:    |    |
| Scale:                             |                                                                  | 1/8" = 1'-    | O  |